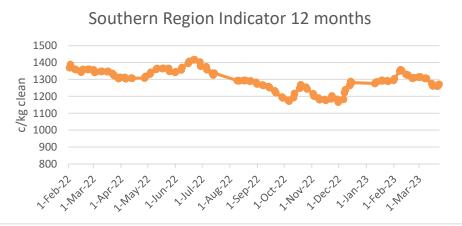

The wool market produced a bit of a mixed bag this week with three small days of Merino fleece wool creating a wide range of quotes. The general tone of the market was very good as exporters had to become creative to complete orders as the volume of withdrawn wools allowed the market to produce a varying Indicator results. Of most interest is the 17.5 and finer Indicators by numbers don't read well, but considering the volume on offer, better measured wools were least affected on a small selection. As the week progressed the medium micron wools firmed and produced some excellent results. Across all brokers this week, the amounts of colour (H1 +) due to seasonal conditions was very evident which also affected the market. As mentioned over recent weeks, shipping (mostly dumping and containerisation) is still causing some concern for exporters from a cashflow perspective. Merino skirtings in general were solid all week with some minor improvements recorded with steady competition across all types offered. This week another large selection of Crossbreds was offered with all Indicators closing within a few cents of last week. The carding market lost 20c on the opening day and struggled to recover over the final two days. Low yielding Lks, Crt's and Stain types were most affected and by the weeks close 16% of that offering was passed in. To put this week's offerings into perspective in Melbourne alone, after withdrawals only 9,862 bales of Merino fleece were offered, compared to 7,471 bales of Crossbreds. Next week is another 3-day series with 49,501 bales rostered for sale.