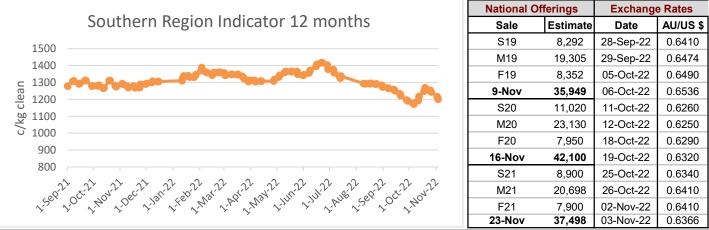

## WEEKLY MARKET WRAP

Week ending 04-11-2022 Ph: 03 9369 2077



Unfortunately, my comment from last week that attaining business was difficult, it became a similar theme again throughout this week with all merino indicators losing more traction. From the outset passed in percentages were high as the downward trend continued. Exporters became very selective in acquiring certain types with high vm and overlong wools discounted. Both days were very difficult to market wool which was reflective early on day 2 with 65% of the fleece wool passed in. Following large withdrawals combining with the passed in wools, the market firmed to a degree as exporters needed to complete some orders. Merino skirtings again were less impacted in price reduction when compared with the fleece market with 20 – 30c losses recorded. Crossbreds also drifted over the week on the